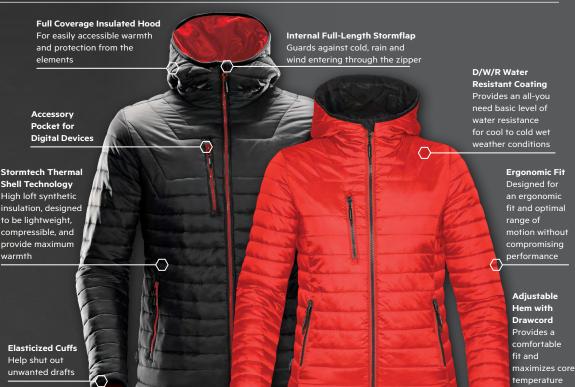

## GRAVITY THERMAL JACKET AFP-1 | AFP-1W

STORMTECH PRODUCT SPOTLIGHT

LIGHTWEIGHT WEATHER RESISTANT THERMAL PERFORMANCE

Quilted comfort from hem to hood. Ultra-lightweight with a sleek snug fit and heat-trapping polyfill insulation. Stormtech Thermal Shell Technology – High loft synthetic insulation, designed to be lightweight, compressible, and provide maximum warmth. Elasticized cuffs and attached hood help retain core warmth, while an outer shell keeps you dry.

## PERFORMANCE FEATURES

## CONSTRUCTION

- D/W/R Outer Shell
- Quilted Body with Ultra Soft Lining
- Center Front Vislon Zipper with Contrast Zipper Teeth
- Elasticized Cuffs
- Attached Hood
- Adjustable Hem
- Brushed Tricot Hand Warmer Pockets
- Zippered Pockets with Garages
- Internal Full-Length Stormflap