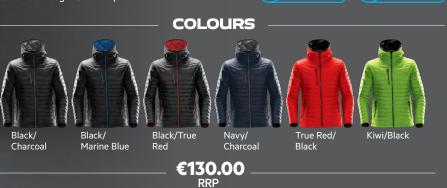

MATERIAL 100% Nylon Rip Stop with 100% Polyester Polyfill, 1.18oz/yd² (USA) / 40gsm (CDN)

control

SIZES (Men's) S-3XL ; (Men's Black/Charcoal) S-5XL ; (Women's) XS-2XL ; (Women's Black/Charcoal) XS-3XL